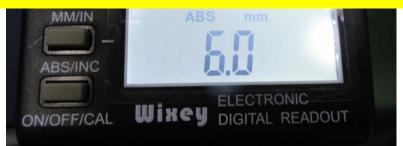

#### **STEP 8:**

Setting numbers to 6mm: press [+] each time to increase 0.1mm while press

[+] increases 0.1mm [-] each time to decrease 0.1mm.

#### STFP 9:

After setting, press [ON/OFF/CAL] button. The ABS should stop blinking, and the setting is complete.

After calibration, lift the upper casting to 6" (10014) or 8" (4430) and check if the scale and DRO show the same.