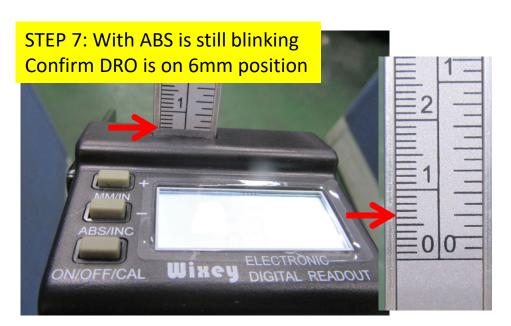

## Adjust WR510S display to the same height/number as the scale

STEP 4: Loosen this screw to move the DRO to 6mm on the scale and tighten the DRO

#### **STEP 8:**

Setting numbers to 6mm: press [+] each time to increase 0.1mm while press

[+] increases 0.1mm [-] each time to decrease 0.1mm.