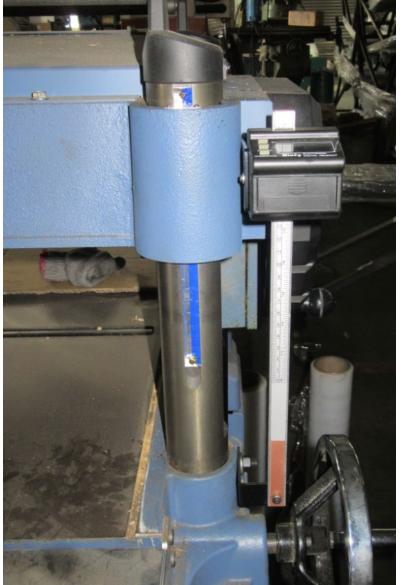

## Adjust WR510S display to the same height/number as the scale

STEP 4: Loosen this screw to move the DRO to 6mm on the scale and tighten the DRO

## Setting WR510S

STEP 5: Press [ON/OFF/CAL] button to start the display ABS mm mode

STEP 6: Press & hold 【ON/OFF/CAL 】 button When ABS blinks, release the 【ON/OFF/CAL 】 button, and it should become zero.