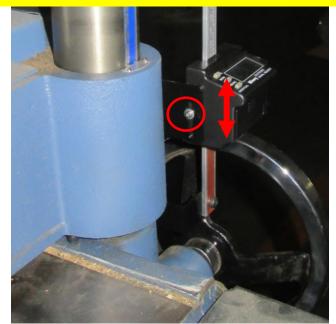

## Adjust WR510S display to the same height/number as the scale

STEP 4: Loosen this screw to move the DRO to 6mm on the scale and tighten the DRO