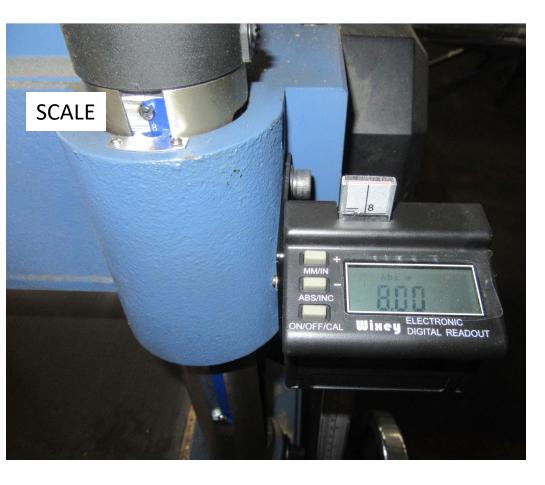

#### STFP 9:

After setting, press [ON/OFF/CAL] button. The ABS should stop blinking, and the setting is complete.

After calibration, lift the upper casting to 6" (10014) or 8" (4430) and check if the scale and DRO show the same.