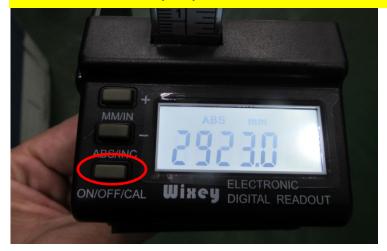

## Setting WR510S

STEP 5: Press [ON/OFF/CAL] button to start the display ABS mm mode

STEP 6: Press & hold 【ON/OFF/CAL 】 button When ABS blinks, release the 【ON/OFF/CAL 】 button, and it should become zero.