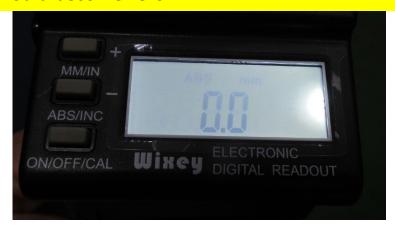

## Setting WR510S

STEP 5: Press [ON/OFF/CAL] button to start the display ABS mm mode

STEP 6: Press & hold 【ON/OFF/CAL 】 button When ABS blinks, release the 【ON/OFF/CAL 】 button, and it should become zero.