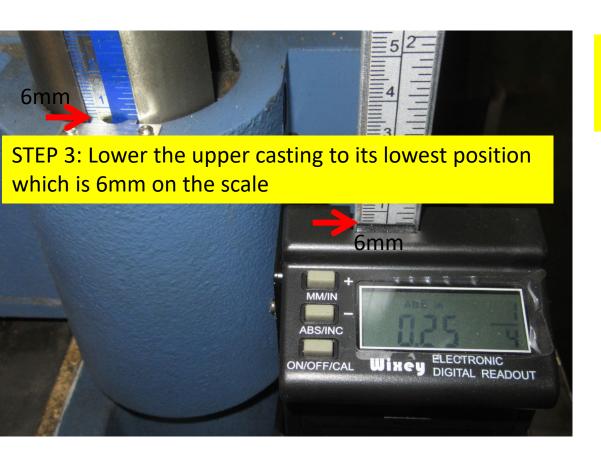

### STEP 1: Plane a board with a flat bottom to 1-1/4" or 1".

STEP 2: Use a caliper to measure the thickness and adjust the scale, if needed, as this will be your reference when calibrating the WR510S DRO

## Adjust WR510S display to the same height/number as the scale

STEP 4: Loosen this screw to move the DRO to 6mm on the scale and tighten the DRO