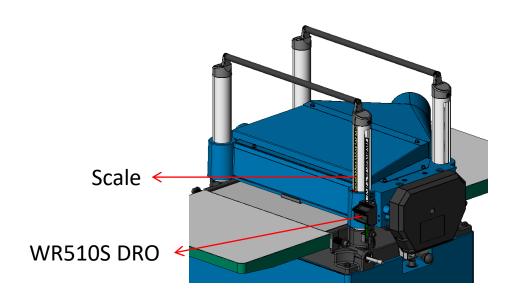

# WIXEY WR510S DRO CALIBRATION

### STEP 1: Plane a board with a flat bottom to 1-1/4" or 1".

STEP 2: Use a caliper to measure the thickness and adjust the scale, if needed, as this will be your reference when calibrating the WR510S DRO



## Adjust WR510S display to the same height/number as the scale



STEP 4: Loosen this screw to move the DRO to 6mm on the scale and tighten the DRO



## Setting WR510S

STEP 5: Press [ON/OFF/CAL] button to start the display ABS mm mode





STEP 6: Press & hold 【ON/OFF/CAL 】 button When ABS blinks, release the 【ON/OFF/CAL 】 button, and it should become zero.



#### **STEP 8:**

Setting numbers to 6mm: press [+] each time to increase 0.1mm while press

[+] increases 0.1mm [-] each time to decrease 0.1mm.

#### STFP 9:

After setting, press [ON/OFF/CAL] button. The ABS should stop blinking, and the setting is complete.



After calibration, lift the upper casting to 6" (10014) or 8" (4430) and check if the scale and DRO show the same.